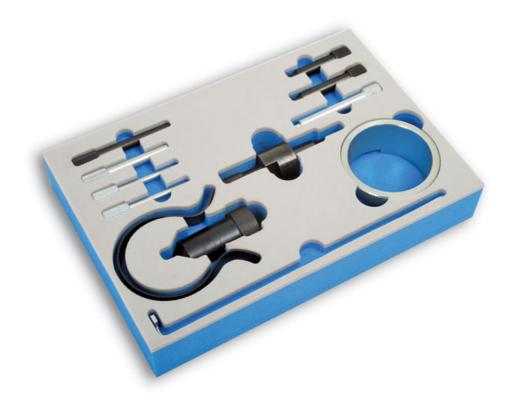

## Timing Tool Kit - for Citroën, Peugeot

This kit provides the tools required to time the PSA Group (Citroën and Peugeot) 16 valve 1.8L, 2.0L and 2.2L EW coded petrol engines found across the manufacturers ranges from 2000 to 2011. The kit not only includes the locking pins for the cam and crankshafts but also includes a sprung steel clip to help fit the new cambelt and a tensioner tool specifically for the engine listed.

## **Additional Information**

- A range of timing tools for the latest EW coded PSA engine used on Citroën Xsara, Picasso, C4, C5, Evasion, Synergie, C8, Jumpy/Dispatch and Peugeot 206, 307, 406 Coupe, 607, 806, 807 and Expert
- This kit covers engine codes EW12J4 (3FC), EW10D-HPI (RLZ), EW10J4S (RFK), EW10J4 (RFN/RFR) and EW7J4 (6FZ) (EW is the prefix used on the vehicles engine number).
- · A 3 digit code in the chassis number identifies the engine used in the vehicle.
- · Full OEM cross reference in each kit with component guidance.
- · Made in Sheffield.